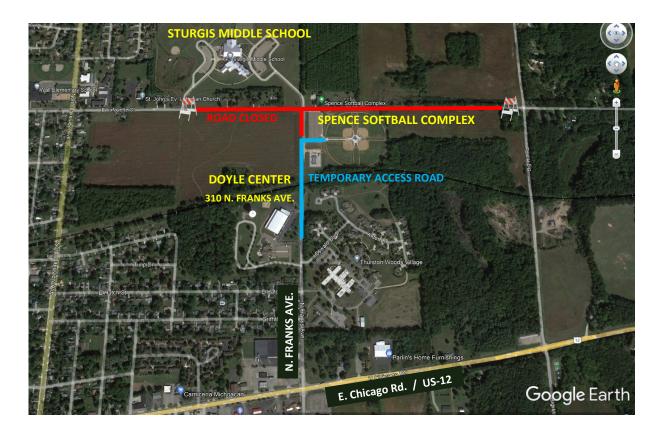

## ATTENTION ALL VISITORS:

During the Summer months of 2022, the intersection of E. Lafayette St. and N. Franks will be closed to all traffic due to construction. An alternate route from the South has been established to access Spence Softball Complex. Please see the Map below.

Please use 310 N. Franks Ave. Sturgis, MI 49091 for directions and watch for signs.

## Thank you for your patience while this project is being completed.

Please use the following address for GPS purposes:

**Doyle Community Center** 

310 N. Franks Ave.

Sturgis, MI 49091

Watch for Signs leading to Spence Softball Complex (Do NOT use the Spence Softball Complex address: 541 N. Franks Ave.)